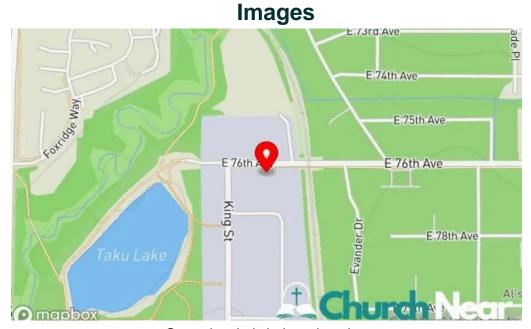

#### Our business is located at

320 E 76th Ave, 99518 Anchorage, Alaska - United States (US)

The phone number of the respective **Christian church** is <u>+1907-791-0151</u> And if you want to send a WhatsApp, you can do so at<u>+1907-791-0151</u>

Great land christian church map

Great land christian church anchorage

Great land christian church all