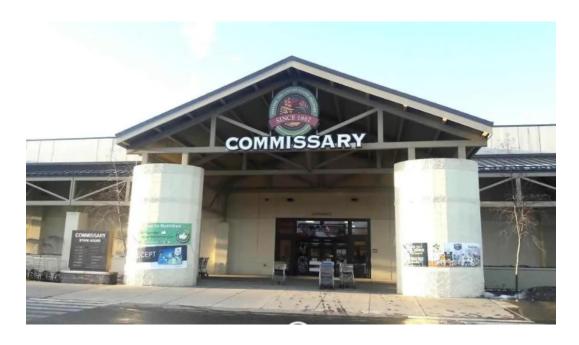

## JBER Main Exchange: A Key Shopping Destination in Anchorage, Alaska

The \*\*JBER Main Exchange\*\* is a unique shopping mall located on the Joint Base Elmendorf-Richardson in Anchorage, Alaska. It serves as a vital service hub for military personnel and their families, offering various amenities and products tailored to their needs.

## **Images**

Jber main exchange anchorage