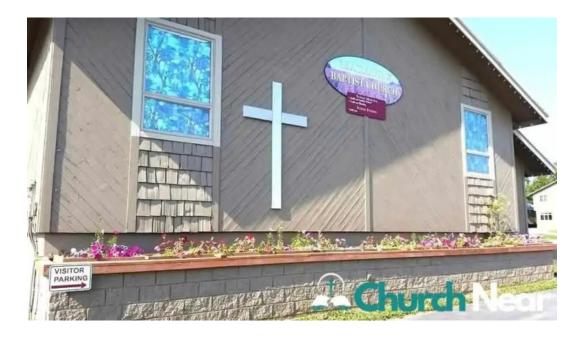

## **Exploring Glacier View Baptist Church in Homer, Alaska**

Glacier View Baptist Church is not just a place of worship; it's a community that welcomes everyone, regardless of their background or needs. Located in the scenic town of Homer, Alaska, this church has been a beacon of hope and faith for many.

# **Images**

Glacierview baptist church street view 360deg

Glacierview baptist church map

Glacierview baptist church homer

Glacierview baptist church all