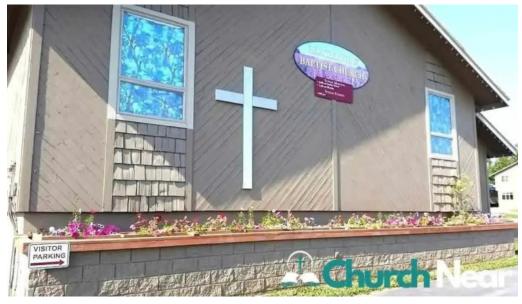

## **Exploring Glacier View Baptist Church in Homer, Alaska**

Glacier View Baptist Church is not just a place of worship; it's a community that welcomes everyone, regardless of their background or needs. Located in the scenic town of Homer, Alaska, this church has been a beacon of hope and faith for many.

## **Accessibility Features**

One of the standout features of Glacier View Baptist Church is its commitment to \*\*accessibility\*\*. The church understands the importance of ensuring all

individuals can participate in their services and community events.