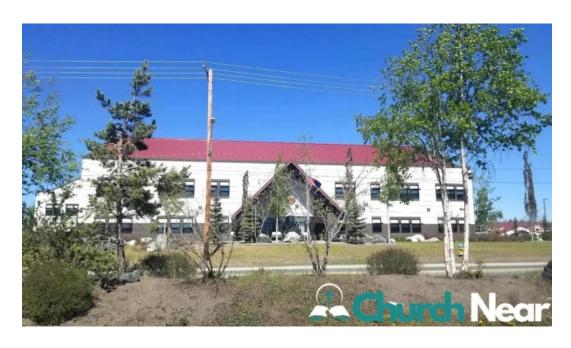

# Exploring the 2/11 IBCT (Airborne) Headquarters at Joint Base Elmendorf-Richardson, Alaska

The **2/11 IBCT (Airborne) Headquarters** located at Joint Base Elmendorf-Richardson (JBER), Alaska, is a vital installation that serves the U.S. Army's airborne forces. Beyond its military significance, JBER is also committed

### **Accessibility Features at JBER**

One of the standout features of the base is its **wheelchair-accessible car park**. This essential amenity allows individuals with mobility challenges to navigate the area with greater ease. The well-designed parking facilities are strategically located close to key points of interest, demonstrating the base's commitment to inclusivity.

#### Wheelchair-Accessible Entrance

The **wheelchair-accessible entrance** to the 2/11 IBCT (Airborne) Headquarters is another critical aspect of its design. This entrance ensures that all personnel, regardless of their physical abilities, can access the building without hindrance. Visitors have praised the thoughtful design that prioritizes accessibility while maintaining a secure environment.