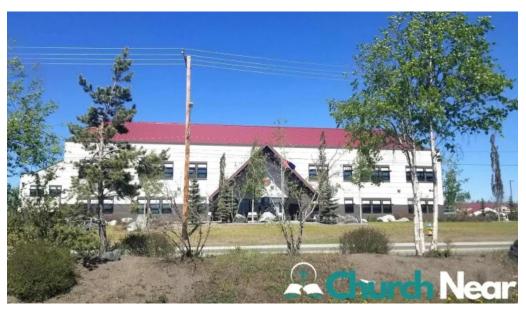

# Exploring the 2/11 IBCT (Airborne) Headquarters at Joint Base Elmendorf-Richardson, Alaska

The **2/11 IBCT (Airborne) Headquarters** located at Joint Base Elmendorf-Richardson (JBER), Alaska, is a vital installation that serves the U.S. Army's airborne forces. Beyond its military significance, JBER is also committed

### **Accessibility Features at JBER**

One of the standout features of the base is its **wheelchair-accessible car park**. This essential amenity allows individuals with mobility challenges to navigate the area with greater ease. The well-designed parking facilities are strategically located close to key points of interest, demonstrating the base's commitment to inclusivity.

#### Wheelchair-Accessible Entrance

The **wheelchair-accessible entrance** to the 2/11 IBCT (Airborne) Headquarters is another critical aspect of its design. This entrance ensures that all personnel, regardless of their physical abilities, can access the building without hindrance. Visitors have praised the thoughtful design that prioritizes accessibility while maintaining a secure environment.