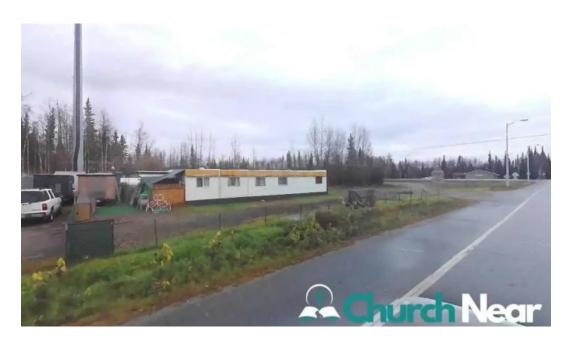

Church near: Discover all the churches near you in the USA

## **New Hope Methodist Presbyterian Church - North Pole**

Alaska Near North Pole



| Published on: 24/05/25 | Hits: 27     |
|------------------------|--------------|
| Comments: 0            | See comments |
| Votes: 3               | Score: 3.7   |

https://www.churchnear.net/alaska/north-pole/new-hope-methodist-presbyterian-church-north-pole\_3 32455.php



# Alaska Near North Pole

New Hope Methodist Presbyterian Church - North Pole

# **Welcome to New Hope Methodist Presbyterian Church**

New Hope Methodist Presbyterian Church, located in the charming North Pole, Alaska, offers a warm and inviting atmosphere for all individuals seeking spiritual growth and community support. This church is not only a place of worship but also a hub for family activities and personal connections.

## **Accessibility Features**

One of the standout features of New Hope Methodist Presbyterian Church is

its commitment to accessibility. The \*\*wheelchair-accessible entrance\*\* ensures that everyone can enter the church without any barriers. This thoughtful addition makes it possible for individuals with mobility challenges to participate fully in all church