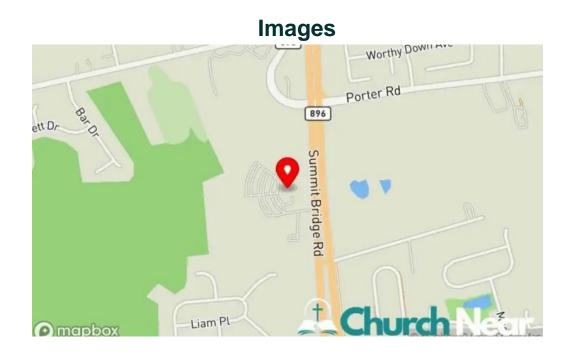

#### Our business is located at

2880 Summit Bridge Rd, 19701 Bear, Delaware - United States (US)

The contact line of the mentioned **Church** is <u>+1302-332-0114</u> And if you want to send a WhatsApp, you can do so at<u>+1302-332-0114</u>

## Reach church map

Reach church by owner

Reach church bear

Reach church all