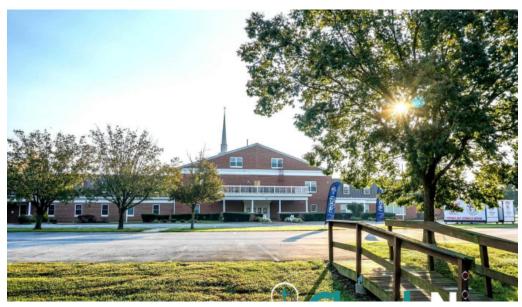

## Discovering Reach Church in Bear, Delaware

Located conveniently adjacent to the road, **Reach Church** offers a beautiful and welcoming environment for all community members. Its commitment to accessibility ensures that everyone can join in on the enriching experiences this church has to offer.

### **Accessibility Features at Reach Church**

One of the standout features of Reach Church is its **wheelchair-accessible car park**. This feature is crucial for ensuring that individuals with mobility challenges can easily attend services without any barriers. The **wheelchair-accessible entrance** further enhances inclusivity, allowing everyone to feel welcomed and comfortable as they enter the church.