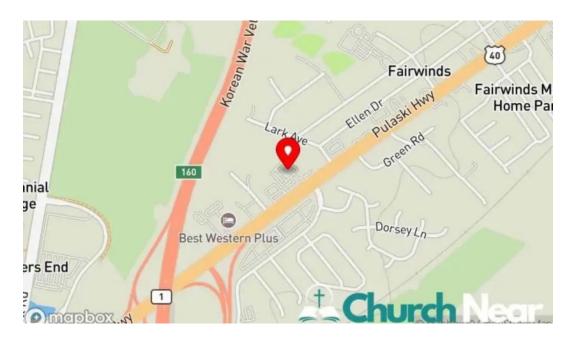

#### Our business is at

835 Pulaski Hwy, 19701 Bear, Delaware - United States (US)

Renewal church delaware map

Renewal church delaware bear