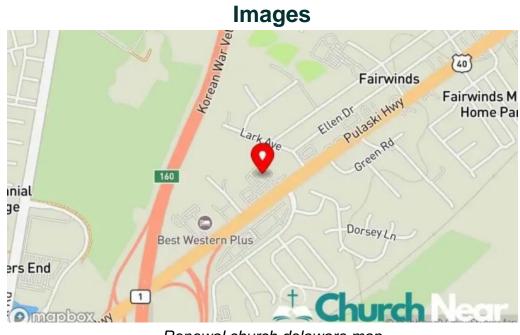

#### Our business is at

835 Pulaski Hwy, 19701 Bear, Delaware - United States (US)

Renewal church delaware map

Renewal church delaware bear