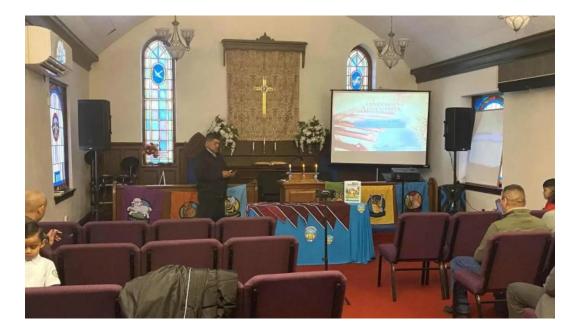

#### **Exploring the Claymont Spanish Seventh-day Adventist Church**

If you're looking for a welcoming community where you can **praise the Lord**, the Claymont Spanish Seventh-day Adventist Church in Delaware is an excellent choice. This vibrant congregation offers both spiritual nourishment and a supportive environment for worship.

### A Place to Praise the Lord

Attendees of the Claymont Spanish Seventh-day Adventist Church frequently express their gratitude for the supportive atmosphere. As one visitor noted, it's an **excellent place to praise the Lord**. The church fosters a sense of belonging and encourages members to deepen their faith through various programs and services.