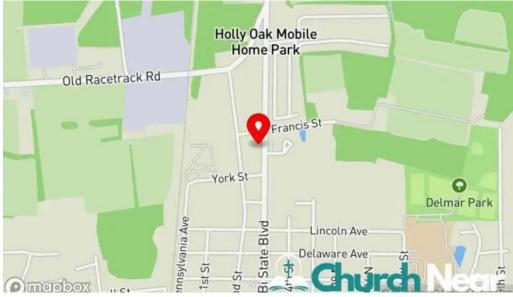

#### We are located at

605 N Bi State Blvd, 19940 Delmar, Delaware - United States (US)

The contact phone of said **Presbyterian church** is  $\pm 1302-846-0701$ And if you want to send a WhatsApp, you can do so at $\pm 1302-846-0701$ 