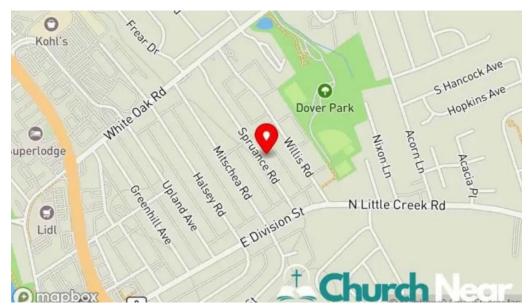

#### You can find us in

63 Spruance Rd, 19901 Dover, Delaware - United States (US)

The phone number of the mentioned **Church** is <u>+1302-678-2819</u> And if you want to send a WhatsApp, you can do so at<u>+1302-678-2819</u>

## **Images**

Bagley jr john e map

Bagley jr john e dover

Bagley jr john e all