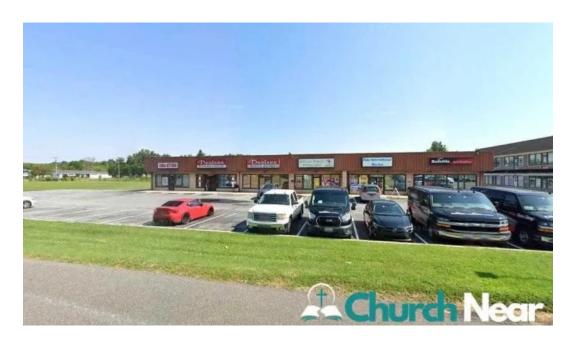

### **Exploring Deeper Life Bible Church in Dover, Delaware**

Deeper Life Bible Church is a vibrant community located in Dover, Delaware, that welcomes individuals from all walks of life. Known for its commitment to spiritual growth and community service, this church provides an inclusive environment for everyone.

#### Wheelchair-Accessible Entrance

For individuals who may have mobility challenges, the \*\*wheelchair-accessible entrance\*\* ensures that they can enter the church with ease. This thoughtful design allows for a smooth transition into the worship area, making it easier for all attendees to engage in church activities without barriers.

#### Wheelchair-Accessible Car Park

Additionally, the church features a \*\*wheelchair-accessible car park\*\*. This feature allows visitors to park conveniently close to the entrance, further enhancing accessibility for those who need it. With designated spots available, attendees can feel assured that their visit will be comfortable and accommodating.