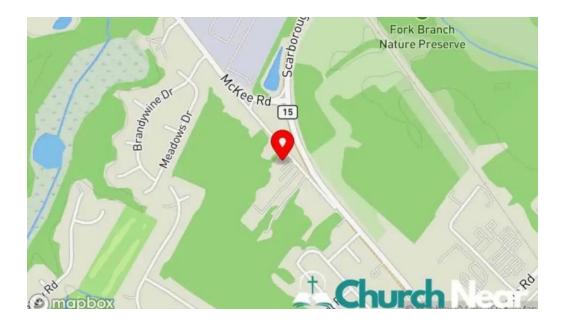

#### Our address is

1426 McKee Rd, 19904 Dover, Delaware - United States (US)

#### Dover first haitian church of the nazarene youth ministries map

Dover first haitian church of the nazarene youth ministries dover

Dover first haitian church of the nazarene youth ministries all