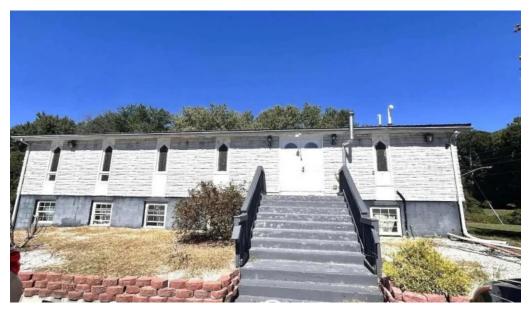

#### Dover First Haitian Church of the Nazarene Youth Ministries

The **Dover First Haitian Church of the Nazarene** is a vibrant community in Dover, Delaware, dedicated to serving its congregation and the surrounding area. One of the standout features of this church is its commitment to inclusivity and accessibility.

#### Wheelchair-Accessible Car Park

The church boasts a **wheelchair-accessible car park**, making it easy for individuals with mobility challenges to access the facilities. This thoughtful addition ensures that all members of the community can participate in church activities without barriers.

### **Accessibility for All**

In addition to the wheelchair-accessible car park, the church has made various efforts to enhance overall **accessibility**. The layout of the building is designed to accommodate everyone, fostering an inclusive environment where all feel welcome.