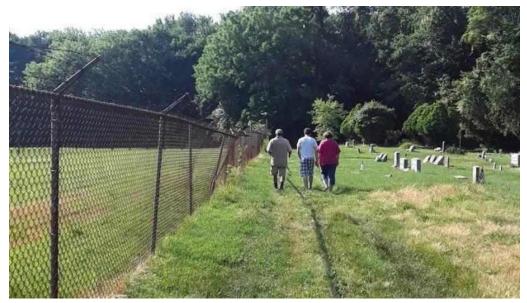

## **Community Events and Services**

Every Memorial Weekend Sunday, Little Union hosts a special service from 1-2 PM in the cemetery. This event is dedicated to \*\*Honoring the Ancestors, Remembering the Veterans, and Celebrating the Volunteers\*\* who have contributed to the community. It serves as a poignant reminder of the sacrifices made and the importance of cultural mapping in preserving local history.

Little union street view 360deg

Little union map

Little union dover

Little union all