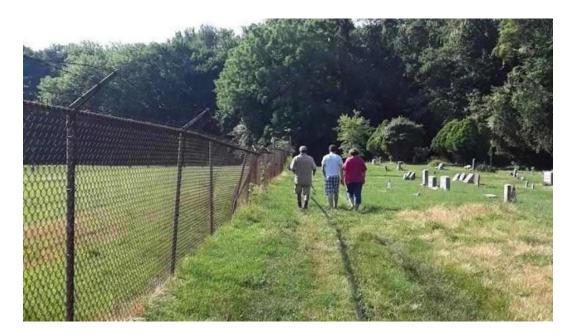

## **Community Events and Services**

Every Memorial Weekend Sunday, Little Union hosts a special service from 1-2 PM in the cemetery. This event is dedicated to \*\*Honoring the Ancestors, Remembering the Veterans, and Celebrating the Volunteers\*\* who have contributed to the community. It serves as a poignant reminder of the sacrifices made and the importance of cultural mapping in preserving local history.

Little union street view 360deg

Little union map

Little union dover

Little union all