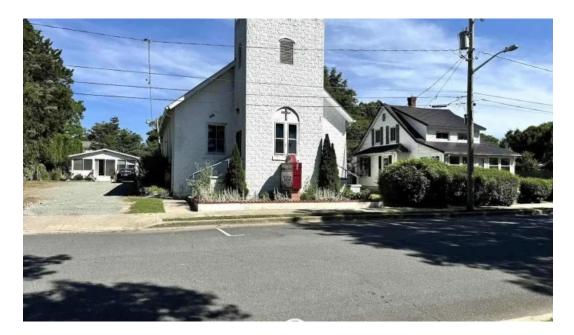

### Exploring St. George AME Church: A Historical Landmark in Lewes, Delaware

St. George AME Church stands as a \*\*historically relevant landmark\*\* in Lewes, Delaware, offering not only a rich tapestry of history but also an inclusive environment for all visitors.

### Accessibility Features

One of the standout features of St. George AME Church is its commitment to \*\*accessibility\*\*. Recognizing the importance of making the church welcoming

for everyone, this church has implemented several key accessibility features.

## Wheelchair-Accessible Car Park

Visitors will find a \*\*wheelchair-accessible car park\*\* conveniently located near the entrance of the church. This ensures that individuals with mobility challenges can easily access the church grounds without any obstacles.

## Wheelchair-Accessible Entrance

Upon arriving at St. George AME Church, guests are greeted by a \*\*wheelchair-accessible entrance\*\*. This thoughtful design element allows for seamless entry into the building, allowing everyone to participate in the church's services and events.

## Conclusion

St. George AME Church not only serves as a place of worship but also stands as a testament to the values of inclusivity and accessibility. Whether you are a local resident or a visitor, you can appreciate this historic site that has adapted to meet the needs of all its congregants.