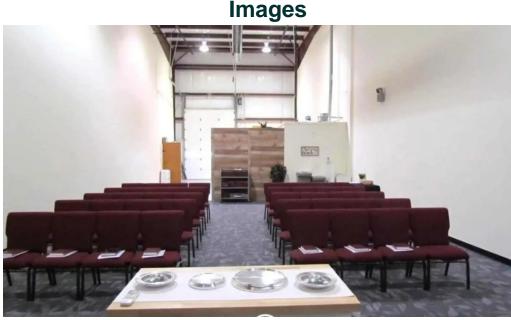

#### **Welcome to the Church of Christ Middletown**

The Church of Christ Middletown is a welcoming community located in the heart of Middletown, Delaware. This church emphasizes inclusivity and provides a supportive environment for all members and visitors.

### A Community for Everyone

At the Church of Christ Middletown, everyone is welcomed with open arms. The church's dedication to accessibility reflects its core values of love, support, and fellowship. Whether you are a long-time member or a first-time visitor, you will find a place that cares about your comfort and participation.