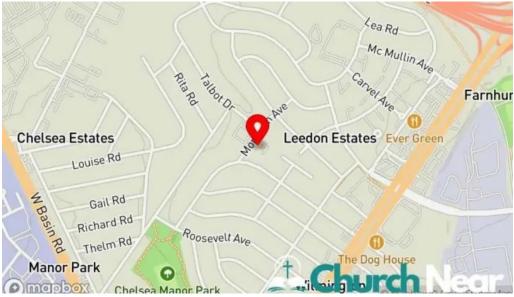

#### Our location is in

104 Morrison Ave, 19720 New Castle, Delaware - United States (US)

In case you want to modify any information that you think is incorrect about this site, we kindly request send us a message and we will correct it at the earliest convenience. With anticipation thank you very much.

# Images

Church of god of prophecy street view 360deg

3/7

Church of god of prophecy promotion

Church of god of prophecy new castle

Church of god of prophecy map

Church of god of prophecy delaware

Church of god of prophecy all