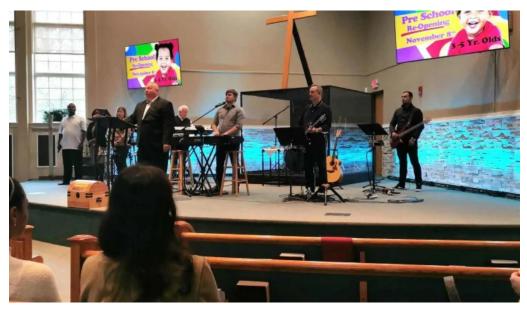

### **Worship Experience**

The worship experience at Parkview Assembly of God is known for being uplifting and engaging. With a variety of worship styles and a focus on biblical truths, attendees have described the services as filled with great music and an inviting spirit. As one member put it, "Praising is God's way," underscoring the church's dedication to meaningful worship.

### **Images**

Parkview assembly of god videos

Parkview assembly of god newark

Parkview assembly of god map

Parkview assembly of god delaware

Parkview assembly of god all