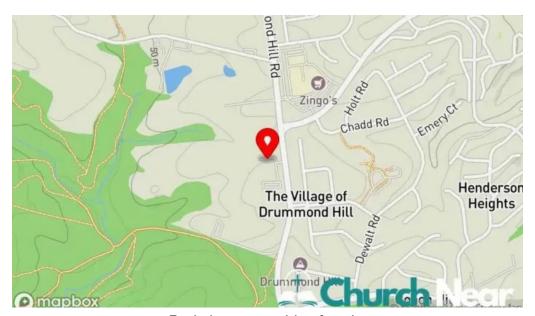

#### Our address is

235 Polly Drummond Hill Rd, 19711 Newark, Delaware - United States (US)

The contact line of the respective **Assemblies of God church** is <u>+1302-368-0777</u> And if you want to send a WhatsApp, you can do so at<u>+1302-368-0777</u>

### **Images**

Parkview assembly of god videos

Parkview assembly of god newark

Parkview assembly of god map

Parkview assembly of god delaware

Parkview assembly of god all