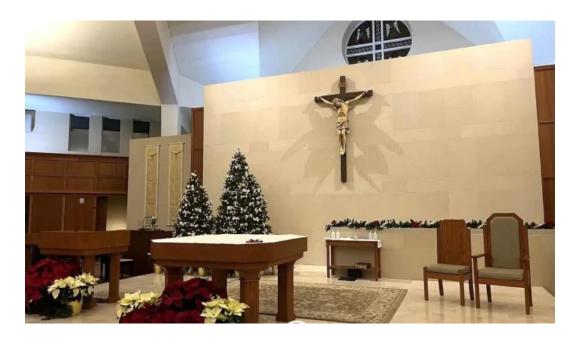

### A Beautiful Facility

The church itself is described as "beautiful" and "well-kept," featuring lovely grounds that enhance the worship experience. The unique "in the round" setting creates an engaging atmosphere for services. The balance of the organ and PA system lends itself to a worship experience that is both uplifting and serene.