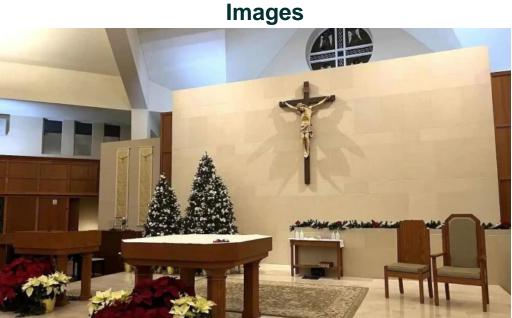

### A Beautiful Facility

The church itself is described as "beautiful" and "well-kept," featuring lovely grounds that enhance the worship experience. The unique "in the round" setting creates an engaging atmosphere for services. The balance of the organ and PA system lends itself to a worship experience that is both uplifting and serene.