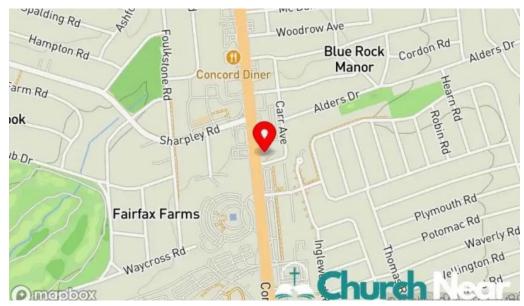

#### You can find us in

2313 Concord Pike, 19803 Wilmington, Delaware - United States (US)

The phone of this **Methodist church** is  $\pm 1302-478-2575$ And if you want to send a WhatsApp, you can do so at $\pm 1302-478-2575$ 

#### Aldersgate united methodist church wilmington

Aldersgate united methodist church street view 360deg

Aldersgate united methodist church map

Aldersgate united methodist church delaware

Aldersgate united methodist church all