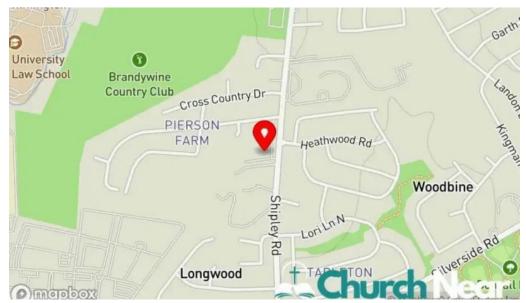

#### You can find us in

2600 Shipley Rd, 19810 Wilmington, Delaware - United States (US)

The phone number of the mentioned **Assemblies of God church** is  $\pm 1302 - 478 - 1275$ And if you want to send a WhatsApp, you can do so at $\pm 1302 - 478 - 1275$ 

Calvary assembly of god church wilmington

Calvary assembly of god church map

Calvary assembly of god church all