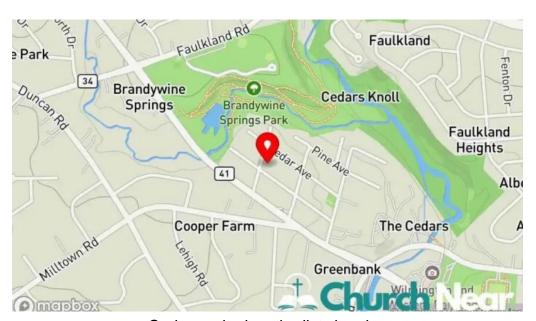

#### We are located at

100 Harrison Ave, 19808 Wilmington, Delaware - United States (US)

The phone of the mentioned **United Methodist church** is <u>+1302-994-2664</u> And if you want to send a WhatsApp, you can do so at<u>+1302-994-2664</u>

## **Images**

Cedars united methodist church wilmington

Cedars united methodist church map

Cedars united methodist church all