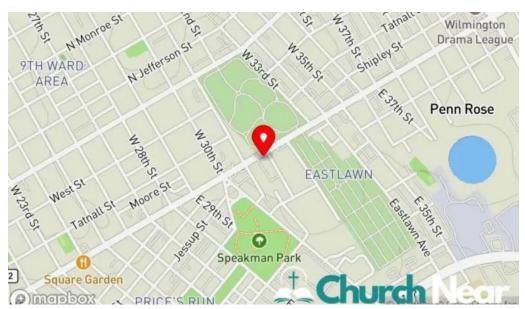

#### You can come to our business at

3114 N Market St, 19802 Wilmington, Delaware - United States (US)

The contact line of said **Church** is  $\pm 1302-764-4500$ And if you want to send a WhatsApp, you can do so at $\pm 1302-764-4500$ 