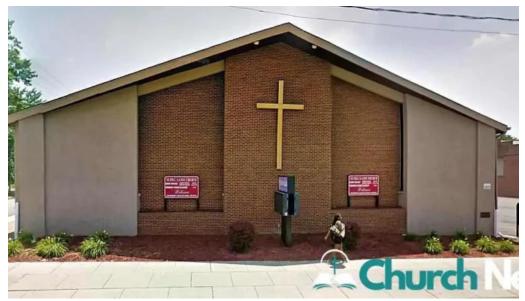

#### St. Paul UAME Church: A Welcoming Place of Worship in Wilmington, Delaware

St. Paul UAME Church, located on the busy Philadelphia Pike, is a notable landmark in Wilmington, Delaware. This beautiful church is not only known for its organized worship and engaging services but also for its \*\*commitment to accessibility\*\*.