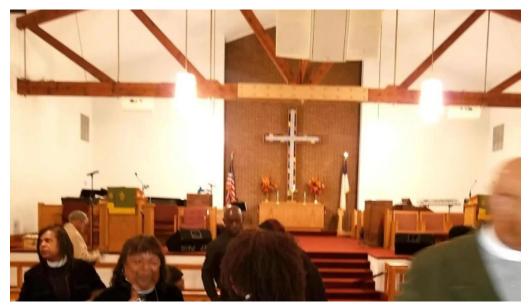

#### St. Paul UAME Church: A Welcoming Place of Worship in Wilmington, Delaware

St. Paul UAME Church, located on the busy Philadelphia Pike, is a notable landmark in Wilmington, Delaware. This beautiful church is not only known for its organized worship and engaging services but also for its \*\*commitment to accessibility\*\*.

## Conclusion

In summary, St. Paul UAME Church stands out not just for its stunning architecture, but also for its commitment to accessibility, community engagement, and heartfelt worship. It's a beautiful place to gather, learn, and grow in faith, making it a cherished spot in Wilmington, Delaware. Whether you are looking for a regular place of worship, a supportive community, or just a welcoming environment, St. Paul UAME Church has something for everyone.