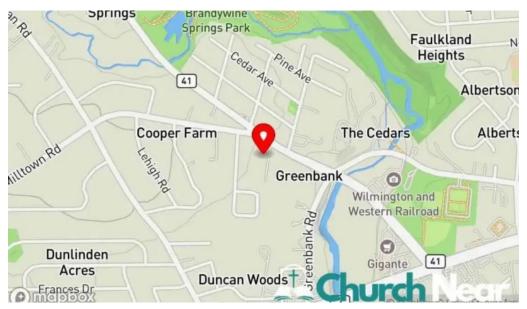

#### You will find us at

2410 Newport Gap Pike, 19808 Wilmington, Delaware - United States (US)

The contact line of said **Church** is <u>+1302-998-3100</u> And if you want to send a WhatsApp, you can do so at<u>+1302-998-3100</u>